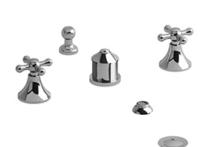

4-piece bidet faucet with integrated vacuum breaker **MA09**+

# **Descriptions**

- Jet
- Ceramic cartridge
- Pop-up drain
- 1/2" inlet male NPT
- Integrated vacuum breaker