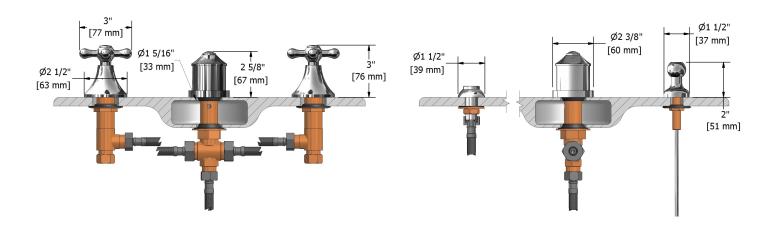

4-piece bidet faucet with integrated vacuum breaker **MA09**+

# **Descriptions**

- Jet
- Ceramic cartridge
- Pop-up drain
- 1/2" inlet male NPT
- Integrated vacuum breaker