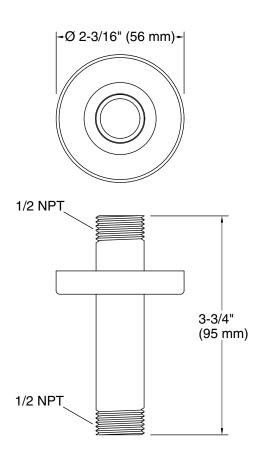

# Statement™ 3" ceiling-mount rainhead arm and flange K-26319

## Features

- Compatible only with single-function rainheads.
- 3" (76 mm) straight shower arm.

### Material

- Brass construction ensures durability and reliability.
- KOHLER finishes resist corrosion and tarnishing.

# Installation

- 1/2 -14 NPT connection.
- Ceiling-mount.

# **Recommended Products/Accessories**

K-23723 Faucet cleaner



#### Codes/Standards None Applicable

# KOHLER<sup>®</sup> Faucet Lifetime Limited Warranty

See website for detailed warranty information.

# **Available Colors/Finishes**

Color tiles intended for reference only.





# Statement™

**KOHLER**, Faucets

3" ceiling-mount rainhead arm and flange K-26319



# **Technical Information**

All product dimensions are nominal.