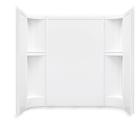

### Features

- Complete 3-piece wall set
- Modular design allows for easy installation during any phase of construction
- High-gloss finish provides a smooth, shiny surface that is easy to clean
- Made from solid Vikrell<sup>®</sup> material for strength, durability, and lasting beauty
- Smooth wall design with four integrated and recessed corner shelves for generous storage space
- No caulking required in the seams