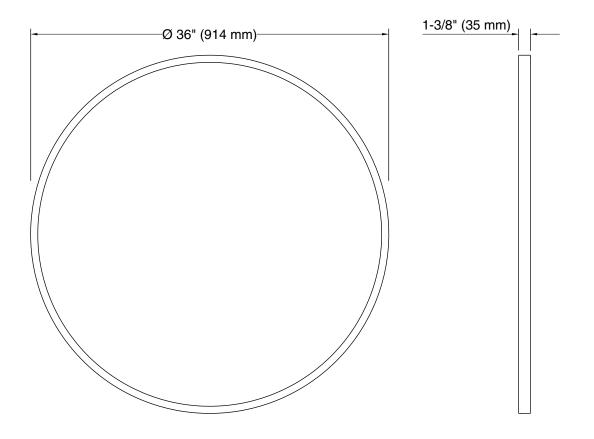

# **KOHLER**<sub>®</sub>

## Essential 36" round mirror K-31369

#### Features

- Clean and timeless design allows for use in any interior space
- Frame maintains a durable, long-lasting finish
- Finishes coordinate with KOHLER® faucet and lighting products

### Material

- Premium metal and mirrored glass construction
- KOHLER® finishes resist corrosion and tarnishing

### Installation

Mounting kit ensures quick and easy installation



Codes/Standards None Applicable

KOHLER® One-Year Limited Warranty See website for detailed warranty information.







#### **Technical Information** All product dimensions are nominal.

#### Notes

Install this product according to the installation instructions.

Install the fastener to a stud to avoid possible property and product damage.