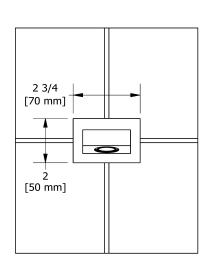

# **Specifications**

## **Descriptions**

- ½" copper slip fit inlet
- Brass

## **Available colors**

• C : Chrome

• BN : Brushed Nickel (PVD)

• PN: Polished Nickel (PVD)

## **Certifications**

- CSA B125.1
- ASME A112.18.1

cUPC®





Sizes, models and finishes may differ from thoses presented.

#### Warranty

This **Riobel Inc.** product you have purchased carries a Limited Lifetime Warranty on the chrome, PVD finish, blacks and all working parts and is guaranteed from the initial purchase date against all <u>manufacturing defects</u>. All other finishes, including plastic components, are guaranteed for one year. All electric and/or electronic parts are covered by a 5-year limited warranty.

### **Customer Service**

Ontario, West Canada: 888-287-5354 Quebec, Maritimes, United States: 866-473-8442