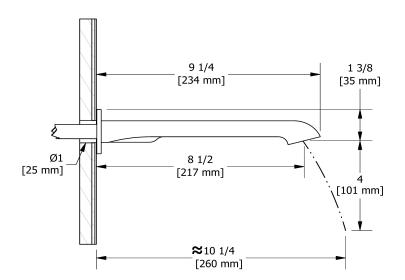

# **Specifications**

## **Descriptions**

- ½" copper slip fit inlet
- Brass

## **Available colors**

• C : Chrome

• BN : Brushed Nickel (PVD)

• PN: Polished Nickel (PVD)

## **Certifications**

- CSA B125.1
- ASME A112.18.1

cUPC®





Sizes, models and finishes may differ from thoses presented.

#### Warranty

This **Riobel Inc.** product you have purchased carries a Limited Lifetime Warranty on the chrome, PVD finish, blacks and all working parts and is guaranteed from the initial purchase date against all <u>manufacturing defects</u>. All other finishes, including plastic components, are guaranteed for one year. All electric and/or electronic parts are covered by a 5-year limited warranty.

### **Customer Service**

Ontario, West Canada: 888-287-5354 Quebec, Maritimes, United States: 866-473-8442