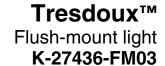

# **Technical Information**

All product dimensions are nominal. Installation Type: Flush-mount

Material: Steel, Brass, Glass

Number of Lights:

Lighting Type: Socket-based Socket Type: E-26 Medium

Number of Shades: