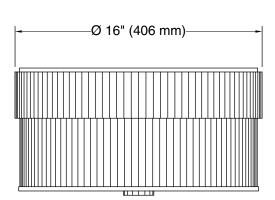

# **Technical Information**

All product dimensions are nominal. Installation Type: Flush-mount

Material: Steel, Brass, Glass

Number of Lights:

Lighting Type: Socket-based Socket Type: E-26 Medium

Number of Shades:

Glass - frosted Shade Type: