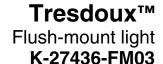

### **Features**

- Scalloped metal details are juxtaposed against a delicate matteribbed glass shade for dramatic elegance
- A great piece for any space especially in a hallway, mudroom, bedroom, closet, or bathroom
- Requires three medium base (E26) light bulbs (sold separately); works best with A19 bulbs
- Suitable for damp locations, per UL 1598
- Includes installation hardware