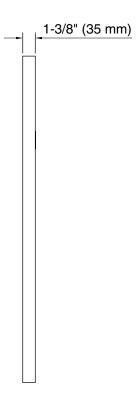

Frame maintains a durable, long-lasting finish
- Finishes coordinate with KOHLER® faucet and lighting products

### Material

- Premium metal and mirrored glass construction
- KOHLER® finishes resist corrosion and tarnishing

### Installation

Mounting kit ensures quick and easy installation



### Codes/Standards

None Applicable

# **KOHLER® One-Year Limited Warranty**

See website for detailed warranty information.

### Available Colors/Finishes

Color tiles intended for reference only.

| Color | Code | Description          |
|-------|------|----------------------|
|       | BGL  | Moderne Brushed Gold |
|       | BNL  | Brushed Nickel       |
|       | CPL  | Polished Chrome      |
|       | BLL  | Matte Black          |





## Essential

24" x 36" arch framed mirror **K-30637** 





### **Technical Information**

All product dimensions are nominal.

#### Notes

Install this product according to the installation instructions.