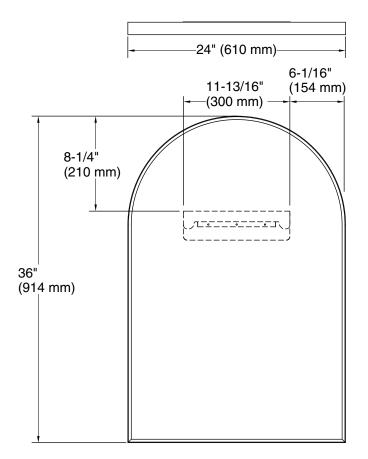

### **Technical Information**

All product dimensions are nominal.

### **Essential**

24" x 36" arch framed mirror **K-30637** 

## Essential

24" x 36" arch framed mirror **K-30637** 