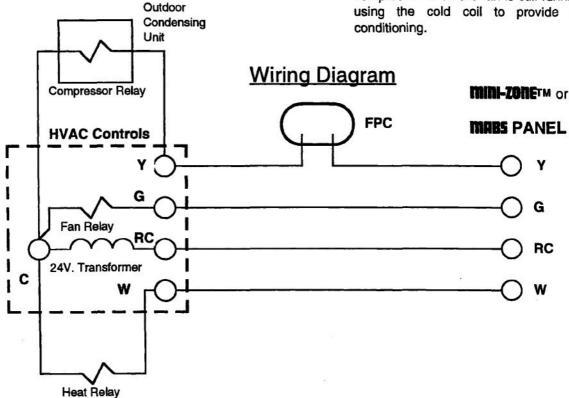

## TROLATEMP

PRODUCT DATA

The Trol-A-Temp Freeze Protection Control, Model FPC, is a low cost control designed to protect the air conditioning coil from freezing. The FPC is installed by simply snapping it onto the suction line just outside the evaporator coil. When the FPC senses temperature at 38 degrees it breaks the circuit to the compressor relay, preventing a freeze-The FPC then remakes the compressor circuit at 48 degrees allowing ample time for the compressor to be off. This differential prevents any short cycling. During the period the compressor is off the fan is still running using the cold coil to provide air