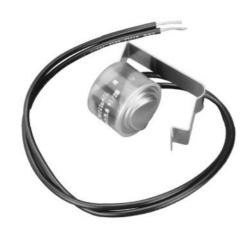

## FPC Freeze Protection Control

## TROLATEMP

PRODUCT DATA

The Trol-A-Temp Freeze Protection Control, Model FPC, is a low cost control designed to protect the air conditioning coil from freezing. The FPC is installed by simply snapping it onto the suction line just outside the evaporator coil. When the FPC senses temperature at 38 degrees it breaks the circuit to the compressor relay, preventing a freeze-The FPC then remakes the compressor circuit at 48 degrees allowing ample time for the compressor to be off. This differential prevents any short cycling. During the period the compressor is off the fan is still running using the cold coil to provide air