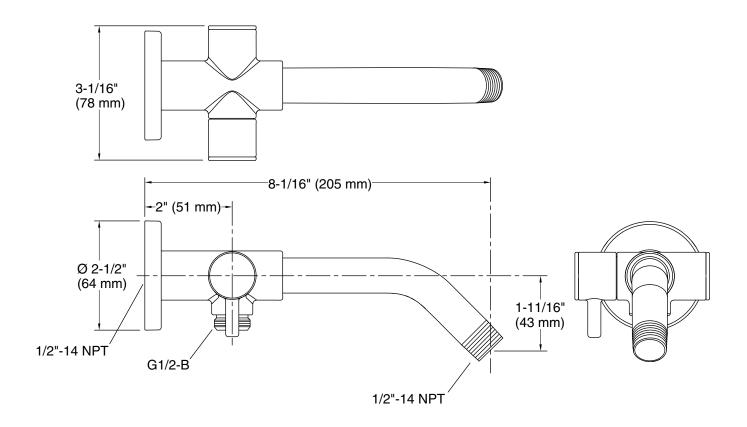

# **Technical Information**

All product dimensions are nominal.

Drain included: No