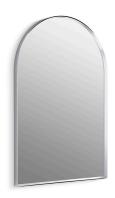

# Essential 24" x 36" arch framed mirror K-30637

#### Features

- Clean and timeless design allows for use in any interior space
- Frame maintains a durable, long-lasting finish
- Finishes coordinate with KOHLER® faucet and lighting products