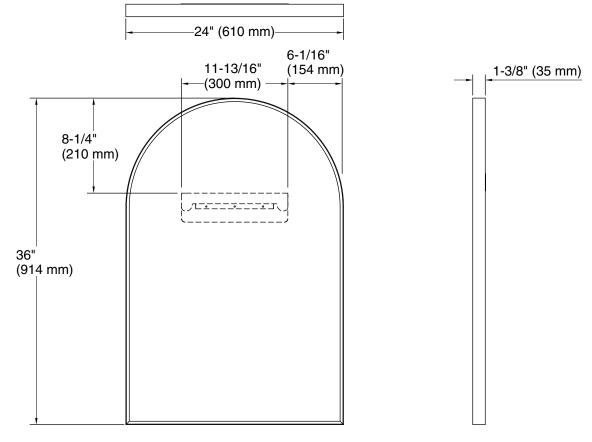

# **KOHLER**<sub>®</sub>

# Essential 24" x 36" arch framed mirror K-30637

#### Features

- Clean and timeless design allows for use in any interior space
- Frame maintains a durable, long-lasting finish
- Finishes coordinate with KOHLER® faucet and lighting products

#### Material

- Premium metal and mirrored glass construction
- KOHLER® finishes resist corrosion and tarnishing

#### Installation

Mounting kit ensures quick and easy installation



Codes/Standards None Applicable

# KOHLER<sup>®</sup> One-Year Limited Warranty

See website for detailed warranty information.

# **Available Colors/Finishes**

Color tiles intended for reference only.









# **Technical Information**

All product dimensions are nominal.

#### Notes

Install this product according to the installation instructions.