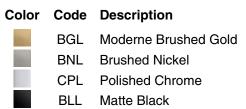

# **KOHLER**<sub>®</sub>

# Essential 24" x 36" arch framed mirror K-30637

#### Features

- Clean and timeless design allows for use in any interior space
- Frame maintains a durable, long-lasting finish
- Finishes coordinate with KOHLER® faucet and lighting products

#### Material

- Premium metal and mirrored glass construction
- KOHLER® finishes resist corrosion and tarnishing

#### Installation

Mounting kit ensures quick and easy installation



Codes/Standards None Applicable

# KOHLER<sup>®</sup> One-Year Limited Warranty

See website for detailed warranty information.

# **Available Colors/Finishes**

Color tiles intended for reference only.









# **Technical Information**

All product dimensions are nominal.

#### Notes

Install this product according to the installation instructions.