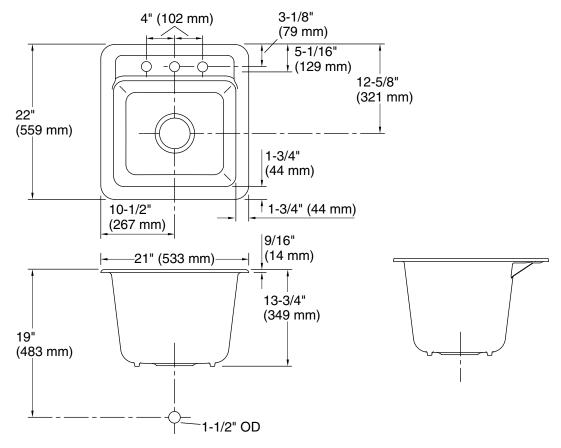

# **Technical Information**

| All product dimensions are nominal. |                                                                                                                       |  |
|-------------------------------------|-----------------------------------------------------------------------------------------------------------------------|--|
| Bowl configuration:                 | Single                                                                                                                |  |
| Installation:                       | Top-mount, Under-mount                                                                                                |  |
| Min. base cabinet<br>width:         | 24" (610 mm)                                                                                                          |  |
| Bowl area (Only):                   | Length: 17-1/2" (445 mm)<br>Width: 15-3/16" (386 mm)<br>Bowl depth: 12-1/2" (318 mm)<br>Water depth: 12-1/2" (318 mm) |  |
| Number of deck holes:               | 3                                                                                                                     |  |
| Faucet hole(s):                     | 1-3/8" (35 mm)                                                                                                        |  |
| Drain hole:                         | 3-7/8" (98 mm)                                                                                                        |  |
| Template:                           | 1079985-7, required, included                                                                                         |  |