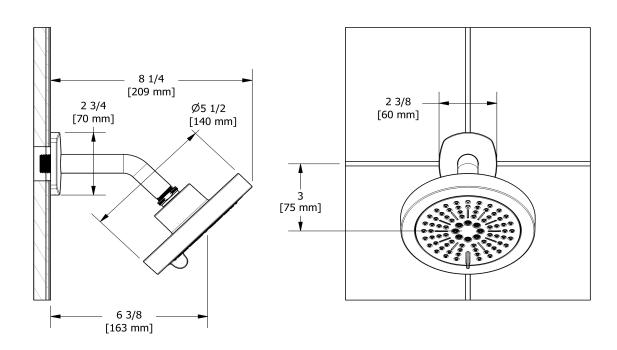

2-jet shower head with arm **396** 

## **Descriptions**

- Swivel
- Shower arm with Venty flange with set screw
- Scale-free
- 2 jets: luxurious, invigorating
- Six positions