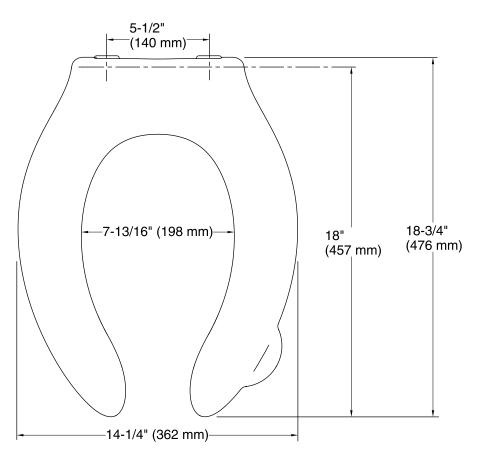

## **Technical Information**

All product dimensions are nominal.

Seat shape type: Elongated
Seat front type: Open-front
Seat hinge type: Check

Seat-mounting holes: 5-1/2" (140 mm)