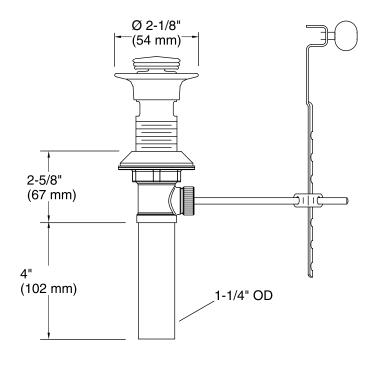

#### **Technical Information**

All product dimensions are nominal.

#### **Features**

- Solid brass construction ensures durability and reliability.
- KOHLER finishes resist corrosion and tarnishing, exceeding industry durability standards over two times.
- 17-gauge brass construction.
- Adjustable trip lever pop-up drain.
- 1-1/4" connection.