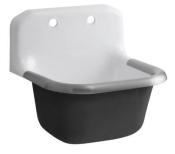

# Bannon<sup>™</sup> Service Sink K-6716

### Features

- KOHLER® cast iron.
- Wall-mount.
- Rectangular basin.
- With rim guard.
- Acid-resistant enamel finish.
- Without overflow.
- 8-inch centers.
- 24" (610 mm) x 20-1/4" (514 mm)