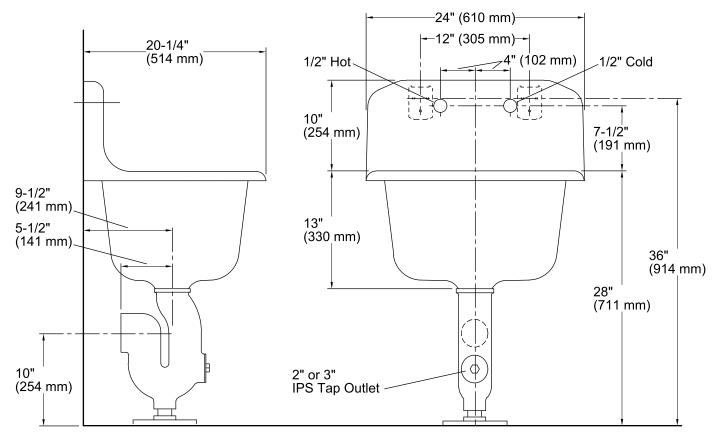

### Features

- KOHLER® cast iron.
- Wall-mount.
- Rectangular basin.
- With rim guard.
- Acid-resistant enamel finish.
- Without overflow.
- 8-inch centers.
- 24" (610 mm) x 20-1/4" (514 mm)

## **Technical Information**

| All product dimensions are nominal. |                                                                          |
|-------------------------------------|--------------------------------------------------------------------------|
| Bowl configuration:                 | Single                                                                   |
| Bowl area                           | Length: 20" (508 mm)<br>Width: 16" (406 mm)<br>Water depth: 12" (305 mm) |
| Number of deck holes:               | • • • • •                                                                |
| Faucet hole(s):                     | 1-1/2" (38 mm)                                                           |
| Drain hole:                         | 2-7/8" (73 mm)                                                           |
|                                     |                                                                          |