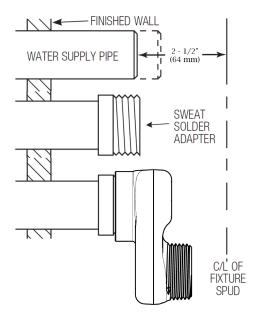

### FEATURES

- 1" Female x 1" Male 1-1/2" Offset Adapter
- Includes mud guard and flange for easy installation
- Patent pending design allows optimal pressure and flow to the flushometer
- Inconspicuous aesthic design provides an 1-1/2" offset to an existing water supply
- 1" FPT Inlet
- 1" MPT Outlet
- Low lead compliant
- The offset adapter shall be in conformance with ASTM Alloy Classification for Red Brass
- Chrome finish