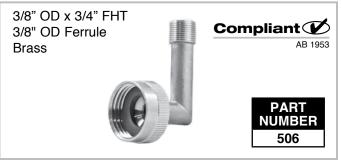

| Chrome Plated Air Gap        | 50710-BN                                                                                       | Brass Nickel Air Gap        |
| 50712                                                                                       | Chrome Plated Air Gap w/Hose | 50712-BN                                                                                       | Brass Nickel Air Gap w/Hose |
|                                                                                             |                              |                                                                                                |                             |

# **Dishwasher Connector Kit**



# **Dishwasher Inlet Elbow**