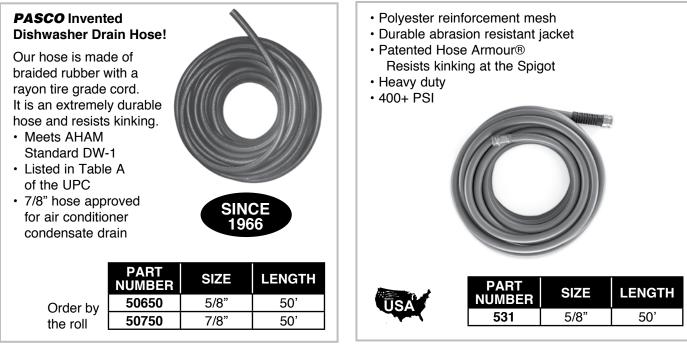

### **Dishwasher Drain Hose**

### Heavy Duty Reinforced Garden Hose



#### **Dishwasher Air Gap**

| <ul> <li>White polypropylene body with chrome plated ABS top</li> <li>UPC listed</li> </ul> |                              | Dishwasher Air Gap Kit<br>• Contains air gap, 7/8" x 24" dishwasher<br>drain hose and 3 clamps |                             |
|---------------------------------------------------------------------------------------------|------------------------------|------------------------------------------------------------------------------------------------|-----------------------------|
|                                                                                             |                              |                                                                                                |                             |
| PART<