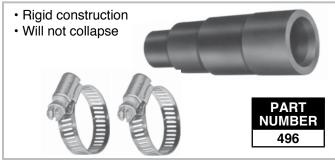

|
| 50710                                                                                       | Chrome Plated Air Gap        | 50710-BN                                                                                       | Brass Nickel Air Gap        |
| 50712                                                                                       | Chrome Plated Air Gap w/Hose | 50712-BN                                                                                       | Brass Nickel Air Gap w/Hose |
|                                                                                             |                              |                                                                                                |                             |

# **Dishwasher Connector Kit**



# **Dishwasher Inlet Elbow**