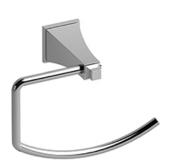

# **Specifications**

## **Description**

• 4 anchor points

### Available colors

• C : Chrome

BN : Brushed Nickel (PVD)PN : Polished Nickel (PVD)







Sizes, models and finishes may differ from thoses presented.

#### Warranty

This **Riobel Inc.** product you have purchased carries a Limited Lifetime Warranty on the chrome, PVD finish, blacks and all working <u>parts</u> and is guaranteed from the initial purchase date against all <u>manufacturing defects</u>. All other finishes, including plastic components, are guaranteed for one year. All electric and/or electronic parts are covered by a 5-year limited <u>warranty</u>.

#### **Customer Service**

Ontario, West Canada: 888-287-5354 Quebec, Maritimes, United States: 866-473-8442