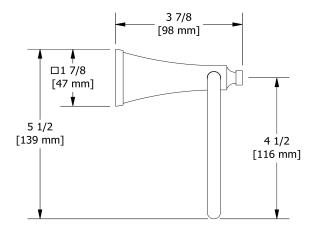

# **Specifications**

## **Description**

• 4 anchor points

### Available colors

• C : Chrome

BN : Brushed Nickel (PVD)PN : Polished Nickel (PVD)







Sizes, models and finishes may differ from thoses presented.

#### Warranty

This **Riobel Inc.** product you have purchased carries a Limited Lifetime Warranty on the chrome, PVD finish, blacks and all working <u>parts</u> and is guaranteed from the initial purchase date against all <u>manufacturing defects</u>. All other finishes, including plastic components, are guaranteed for one year. All electric and/or electronic parts are covered by a 5-year limited <u>warranty</u>.

#### **Customer Service**

Ontario, West Canada: 888-287-5354 Quebec, Maritimes, United States: 866-473-8442