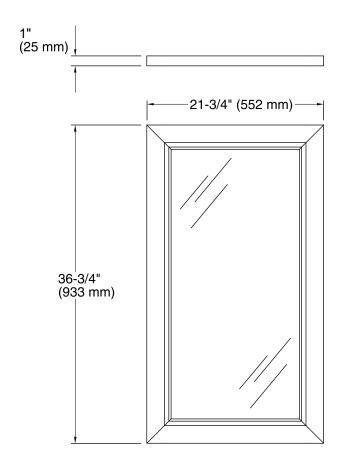

Framed Mirror K-99665

## **Technical Information**

All product dimensions are nominal.