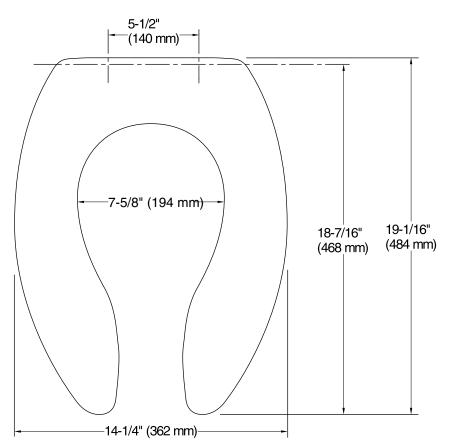

## **Technical Information**

All product dimensions are nominal.

Seat shape type: Elongated
Seat front type: Open front
Seat hinge type: Check

Seat-mounting holes: 5-1/2" (140 mm)