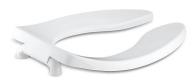

## Lustra<sup>™</sup> Commercial Heavy-Duty Toilet Seat K-4666-C

### **Features**

- Solid polypropylene plastic.
- Extra-heavy duty elongated open-front seat.
- Without cover.
- With check hinge.
- Stainless steel mounting bolts.

Codes/Standards IAPMO/ANSI Z124.5

**KOHLER® One-Year Limited Warranty** See website for detailed warranty information.