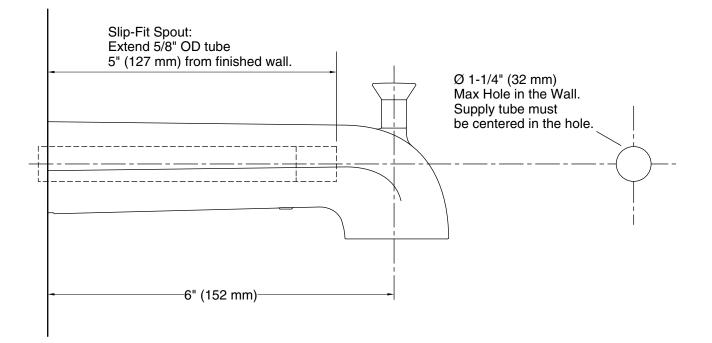

### Features

• 6" (152 mm) diverter spout with 1/2" slip-fit connection.

# **Technical Information**

All product dimensions are nominal. Drain included: No