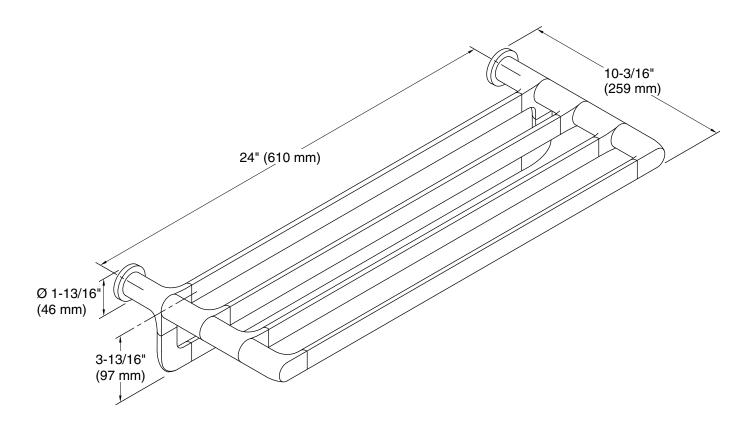

- 24" (609 mm) upper shelf with towel bar below provides additional storage.
- Coordinates with other products in the Avid collection.

### **Technical Information**

All product dimensions are nominal. Material: Zinc, Brass