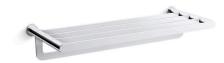

- 24" (609 mm) upper shelf with towel bar below provides additional storage.
- Coordinates with other products in the Avid collection.