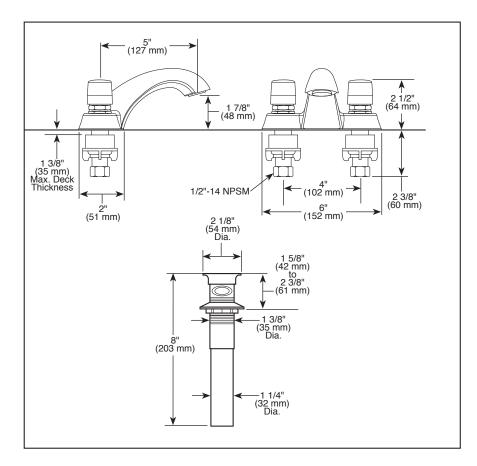

## STANDARD SPECIFICATIONS:

- Two handle, slow self-closing faucet. For two and three hole deck mount applications.
- 4" (102 mm) centerset.
- 3 7/16" (87 mm) long spout.
- Vandal resistant, slow self-close push handle.
- No lift rod hole.
- .5 gpm (1.9 L/min) vandal resistant spray outlet.
- All operating parts must be replaceable from above the deck.
- 1/2"-14 NPSM threaded male inlet shanks.