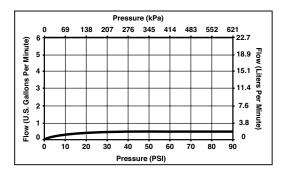

## STANDARD SPECIFICATIONS:

- Two handle, slow self-closing faucet. For two and three hole deck mount applications.
- 4" (102 mm) centerset.
- 3 7/16" (87 mm) long spout.
- Vandal resistant, slow self-close push handle.
- No lift rod hole.
- .5 gpm (1.9 L/min) vandal resistant spray outlet.
- All operating parts must be replaceable from above the deck.
- 1/2"-14 NPSM threaded male inlet shanks.