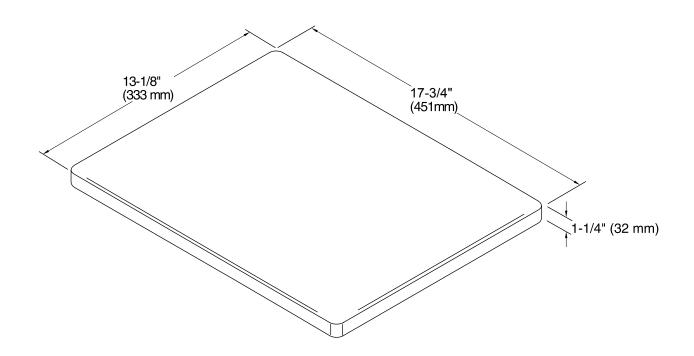

#### **Features**

- Large size provides a convenient food prep station.
- Countertop stop allows you to position the board over the basin or partially over the counter.
- For use with K-3820, K-3822, K-3823, K-3838, K-3839, K-3894, K-3935, K-3942, K-3943, K-3944, K-3945, and K-3996 Vault kitchen sinks.
- For use with K-5281, K-5282, K-5285, and K-5286 Strive kitchen sinks.
- 13-1/8" (333 mm) x 17-3/4" (451 mm) x 1-1/4" (32 mm)