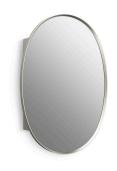

# **KOHLER**<sub>®</sub>

24" x 34" oval framed medicine cabinet K-35571

#### Features

- Front mirror, inside door mirror, and back panel mirror provide superior visibility
- Two adjustable tempered-glass shelves
- Finish-matched cabinet interior
- Half-shelf adjustable accessory for additional storage included
- Hinges have 110° opening capability