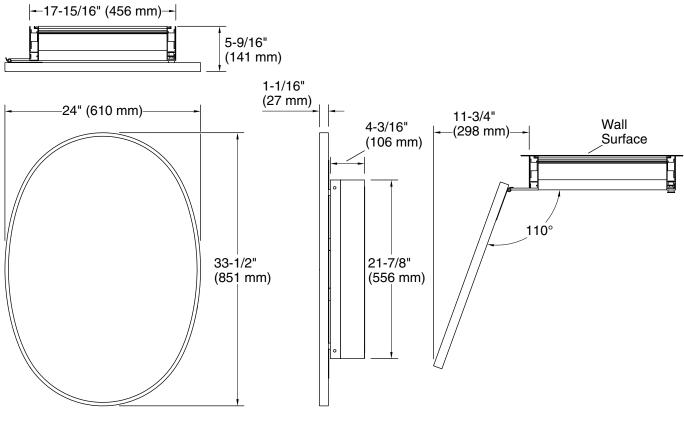

## **Verdera**®

24" x 34" oval framed medicine cabinet K-35571

**Technical Information** All product dimensions are nominal.

#### Installation

- Surface-mount or recessed
- Can be installed with left- or right-hand swing

#### Features

- Front mirror, inside door mirror, and back panel mirror provide superior visibility
- Two adjustable tempered-glass shelves
- Finish-matched cabinet interior
- Half-shelf adjustable accessory for additional storage included
- Hinges have 110° opening capability