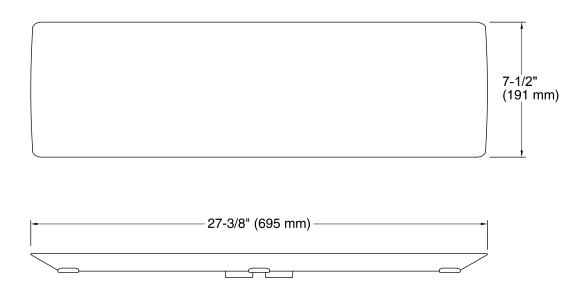

### Features

• For use with Bellwether 60" x 34" shower bases.

### Material

• Plastic construction.

## Bellwether® Drain Cover K-9157



Codes/Standards None Applicable

**KOHLER® One-Year Limited Warranty** See website for detailed warranty information.

### Available Color/Finishes

Color tiles intended for reference only.

| Color | Code | Description |
|-------|------|-------------|
|       | 0    | White       |
|       | 96   | Biscuit     |
|       | 47   | Almond      |
|       | NY   | Dune        |
|       | 95   | lce™ Grey   |
|       | G9   | Sandbar     |







**Technical Information** All product dimensions are nominal.

# **Notes** Install this product according to the installation guide.