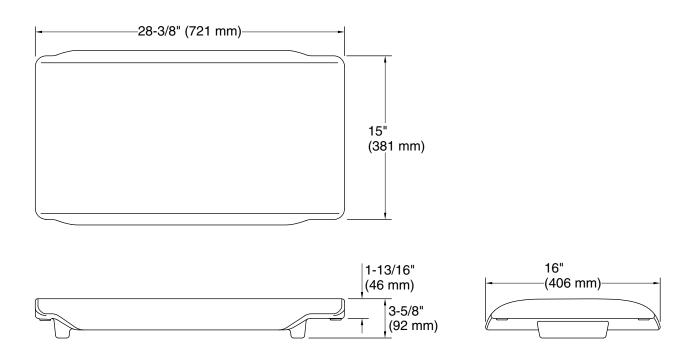

#### **Features**

- Can be positioned anywhere within the bath or removed completely.
- 28-3/8" x 16" (721 mm x 406 mm).
- Holds up to 300 lb.

### **Technical Information**

All product dimensions are nominal.