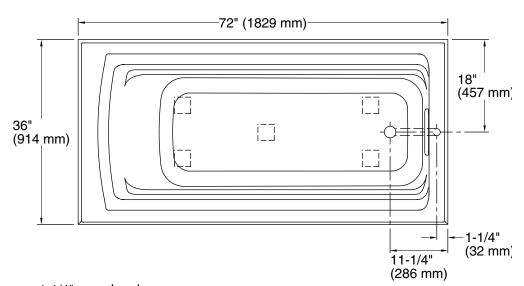

# **Archer®**

72" x 36" alcove bath **K-1125-RA** 

No change in measurements if connected with drain illustrated. (K-7272)

#### **Technical Information**

All product dimensions are nominal.

Installation: Three-wall alcove

Drain location: Right

Basin area, bottom: 51-3/8" x 21" (1305 mm x 533 mm)
Basin area, top: 64-1/2" x 30-1/2" (1638 mm x 775 mm)

Weight: 80 lbs (36.3 kg)

Minimum floor load: 40 lbs/ft<sup>2</sup> (195.3 kg/m<sup>2</sup>)

Water depth: 15" (381 mm)
Water capacity: 72 gal (272.5 L)
Minimum flat for 1-9/16" (40 mm)

door: