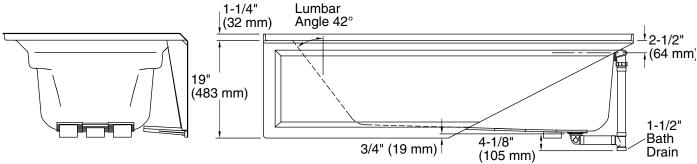

# **Archer®**

72" x 36" alcove bath **K-1125-RA** 

No change in measurements if connected with drain illustrated. (K-7272)

#### **Technical Information**

All product dimensions are nominal.

Installation: Three-wall alcove

Drain location: Right

Basin area, bottom: 51-3/8" x 21" (1305 mm x 533 mm)
Basin area, top: 64-1/2" x 30-1/2" (1638 mm x 775 mm)

Weight: 80 lbs (36.3 kg)

Minimum floor load: 40 lbs/ft<sup>2</sup> (195.3 kg/m<sup>2</sup>)

Water depth: 15" (381 mm)
Water capacity: 72 gal (272.5 L)
Minimum flat for 1-9/16" (40 mm)

door: