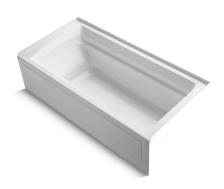

#### **Features**

- Comfort Depth® design offers a convenient 19" step-over height while retaining the same depth as a standard 21" bath
- Generous length provides a spacious bathing area
- Integral lumbar support and armrests offer extra comfort while bathing
- Slotted overflow allows for deep soaking
- Integral apron
- Integral flange helps prevent water from seeping behind wall and simplifies alcove installation
- Textured bottom surface
- Coordinates with other products in the Archer collection

#### Installation

- Right drain
- Alcove