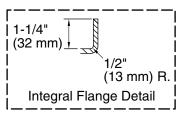

#### **Features**

- Comfort Depth® design offers a convenient 19" step-over height while retaining the same depth as a standard 21" bath
- Generous length provides a spacious bathing area
- Integral lumbar support and armrests offer extra comfort while bathing
- Slotted overflow allows for deep soaking
- Integral apron
- Integral flange helps prevent water from seeping behind wall and simplifies alcove installation
- Textured bottom surface
- Coordinates with other products in the Archer collection