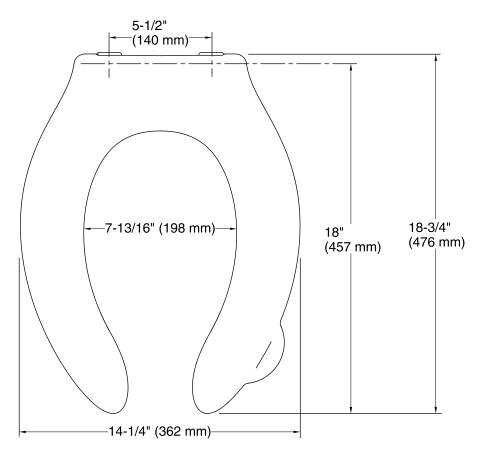

### **Technical Information**

All product dimensions are nominal.

Seat shape type: Elongated Seat front type: Open-front

Seat hinge type: Self-sustaining, Check

Seat-mounting holes: 5-1/2" (140 mm)