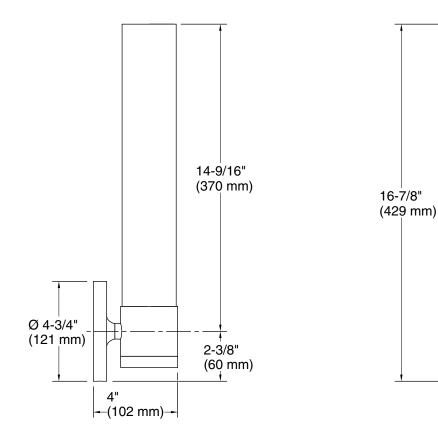

#### **Technical Information**

| All product dimensions are nominal. |                        |  |  |
|-------------------------------------|------------------------|--|--|
| Installation Type:                  | Wall-mount             |  |  |
| Material:                           | Steel, Aluminum, Glass |  |  |
| Number of Lights:                   | 1                      |  |  |
| Lighting Type:                      | Socket-based           |  |  |
| Socket Type:                        | E-26 Medium            |  |  |
| Number of Shades:                   | 1                      |  |  |
|                                     |                        |  |  |