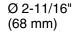

#### **Technical Information**

| All product dimensions are nominal. |                        |  |  |
|-------------------------------------|------------------------|--|--|
| Installation Type:                  | Wall-mount             |  |  |
| Material:                           | Steel, Aluminum, Glass |  |  |
| Number of Lights:                   | 1                      |  |  |
| Lighting Type:                      | Socket-based           |  |  |
| Socket Type:                        | E-26 Medium            |  |  |
| Number of Shades:                   | 1                      |  |  |
|                                     |                        |  |  |