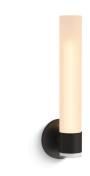

# **Purist**® **One-light sconce** K-32375-SC01

#### Features

- Frosted-glass shade
- A great piece for almost any space master bathroom, guest bathroom, hallway, or bedside
- Coordinates with other products in the Purist collection
- Requires one bulb with medium (E26) base; type T LED bulb • recommended (sold separately)
- Suitable for damp locations, per UL 1598
- Includes installation hardware