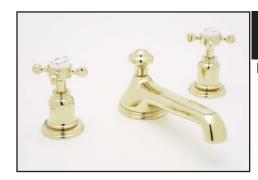

## Three Hole Low Level Spout Widespread Lavatory Faucet with Cross Handles

ROHL Perrin & Rowe® Bath

U.3731X\*

## **FEATURES**

- Cross handle design
- Fixed spout
- Spout, valve housing, and pop-up made from solid brass
- 2 x 1 1/8" hole cutouts, 1 x 1 3/8" hole cutout
- 1/4-turn ceramic disc valves
- Pop-up drain, 1 1/4" pipe
- Unique handle fixing clip, engineered to increase the life of the valve
- Innovative valve hose connection, complete with flexible stainless steel hose and 90° elbow

- **COLORS/FINISHES**
- Polished Chrome
- Polished Nickel
- Satin Nickel
- Inca Brass
- English Bronze

**WARRANTY** 

• Limited Lifetime

<sup>\*</sup> For CA/VT, place a "-2" at end of model number for code compliant product. (Example A3608LMAPC-2)