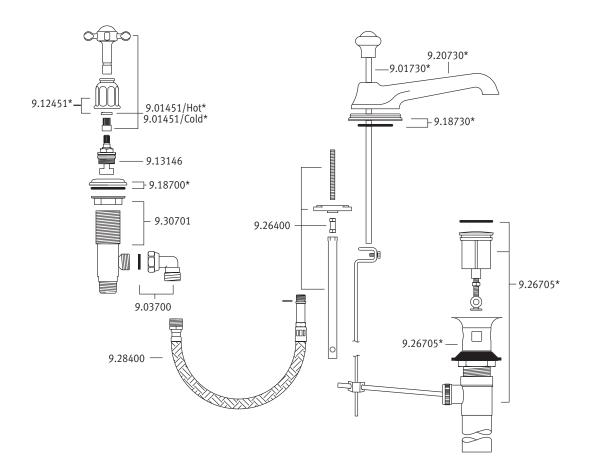

from solid brass
- 2 x 1 1/8" hole cutouts, 1 x 1 3/8" hole cutout
- 1/4-turn ceramic disc valves
- Pop-up drain, 1 1/4" pipe
- Unique handle fixing clip, engineered to increase the life of the valve
- Innovative valve hose connection, complete with flexible stainless steel hose and 90° elbow

- **COLORS/FINISHES**
- Polished Chrome
- Polished Nickel
- Satin Nickel
- Inca Brass
- English Bronze

**WARRANTY** 

• Limited Lifetime



<sup>\*</sup> For CA/VT, place a "-2" at end of model number for code compliant product. (Example A3608LMAPC-2)

 $Consult\ your\ local\ ROHL\ showroom\ for\ additional\ information\ and\ specifications.\ For\ complete\ warranty\ details\ and\ a\ list\ of\ showrooms,\ go\ to\ www.rohlhome.com.$ 



## **U.3731X Spare Parts**

Where \* Indicated Specify Color.