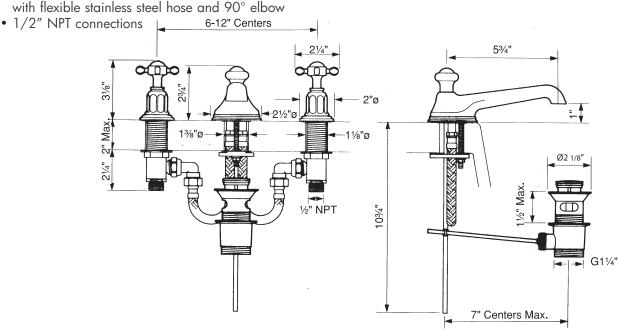

## **FEATURES**

- Cross handle design
- Fixed spout
- Spout, valve housing, and pop-up made from solid brass
- 2 x 1 1/8" hole cutouts, 1 x 1 3/8" hole cutout
- 1/4-turn ceramic disc valves
- Pop-up drain, 1 1/4" pipe
- Unique handle fixing clip, engineered to increase the life of the valve
- Innovative valve hose connection, complete with flexible stainless steel hose and 90° elbow