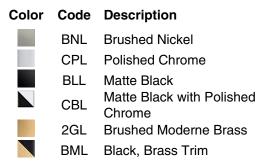

### **Available Colors/Finishes**

Color tiles intended for reference only.

Tone™ 7" one-light sconce K-31768-SC01