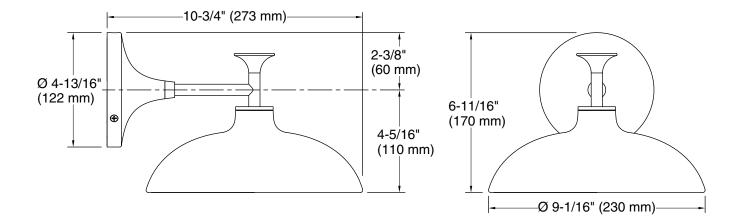

#### **Technical Information**

All product dimensions are nominal.Material:Steel, Aluminum, GlassNumber of Lights:1Lighting Type:Socket-basedSocket Type:E-12 CandelabraNumber of Shades:1Shade Type:Glass - clear