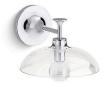

## Tone™ 7" one-light sconce K-31768-SC01

#### Features

- Domed glass shades extend from intersecting rods and flared metal bases in contemporary designs fit for any room.
- Coordinates with faucets in the Tone collection.
- Requires bulb with candelabra (E12) base; type G bulb recommended (sold separately).
- Suitable for damp locations, per UL 1598.
- Includes installation hardware.

#### Material

- Premium metal and glass construction.
- Manufactured with quality materials and complemented with a meticulous finishing process.
- Durable finishes engineered to last and designed to coordinate with KOHLER faucet finishes.