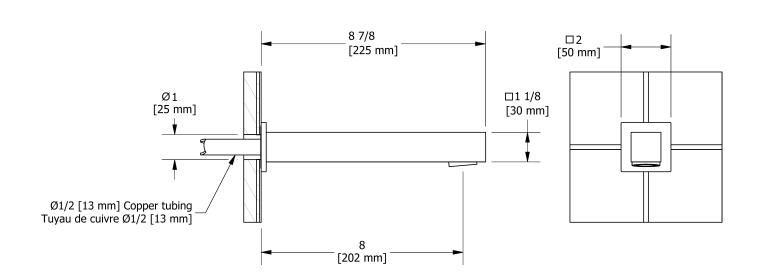

Square wall-mount tub spout **885** 



# **Specifications**

# **Descriptions**

- Brass
- ½" copper slip fit inlet

## Available colors

- C : Chrome
- BN : Brushed Nickel (PVD)
- PN: Polished Nickel (PVD)

# **Certifications**

- CSA B125.1
- ASME A112.18.1
- CMR248 Approval

CUPC®



#### Sizes, models and finishes may differ from thoses presented.

#### Warranty

This **Riobel Inc.** product you have purchased carries a Limited Lifetime Warranty on the chrome, PVD finish, blacks and all working parts and is guaranteed from the initial purchase date against all <u>manufacturing defects</u>. All other finishes, including plastic components, are guaranteed for one year. All electric and/or electronic parts are covered by a 5-year limited warranty.

### **Customer Service**

Ontario, West Canada: 888-287-5354 Quebec, Maritimes, United States: 866-473-8442