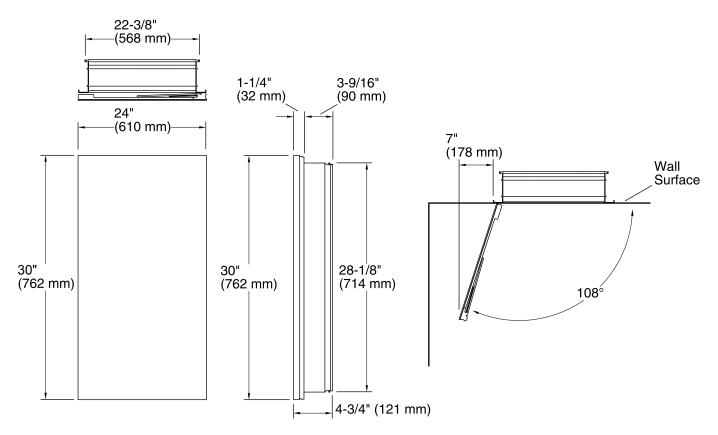

#### **Features**

- Vertically adjustable 3x magnifying mirror on inside of door.
- Three adjustable tempered glass shelves.
- Full-overlay mirrored door.
- Mirrored interior.
- Slow-close door prevents slamming.
- Two-way adjustable hinges with 108-degree opening capability for easy cabinet access.
- Can be installed with left- or right-hand swing.
- Includes mounting hardware for surface or recessed installation.
- Requires K-99012 side mirror kit (sold separately) for surface mount installation.

For surface mounting, use anchors (not provided) rated for the loaded weight of this product. Refer to the anchor manufacturer's instructions.

When determining the height of the cabinet, ensure the mirrored door will clear all obstacles (such as a faucet). A minimum distance of 3" (76 mm) is required.

This cabinet is designed for either right or left door swing. Check for obstructions.

Cutout for recess-mount installations: 22-1/2" (572 mm) width x 28-1/4" (718 mm) height x 3-11/16" (94 mm) depth.