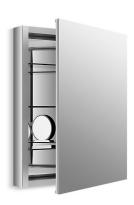

#### **Features**

- Vertically adjustable 3x magnifying mirror on inside of door.
- Three adjustable tempered glass shelves.
- Full-overlay mirrored door.
- Mirrored interior.
- Slow-close door prevents slamming.
- Two-way adjustable hinges with 108-degree opening capability for easy cabinet access.
- Can be installed with left- or right-hand swing.
- Includes mounting hardware for surface or recessed installation.
- Requires K-99012 side mirror kit (sold separately) for surface mount installation.

#### Material

 Anodized aluminum construction with a durable rust- and chip-resistant finish.