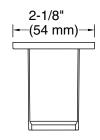

# **Technical Information**

All product dimensions are nominal. Installation Type: Wall-mount

Material: Zinc