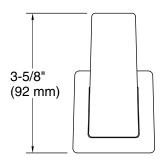

# **Technical Information**

All product dimensions are nominal. Installation Type: Wall-mount

Material: Zinc