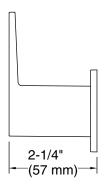

# **Technical Information**

All product dimensions are nominal. Installation Type: Wall-mount

Material: Zinc