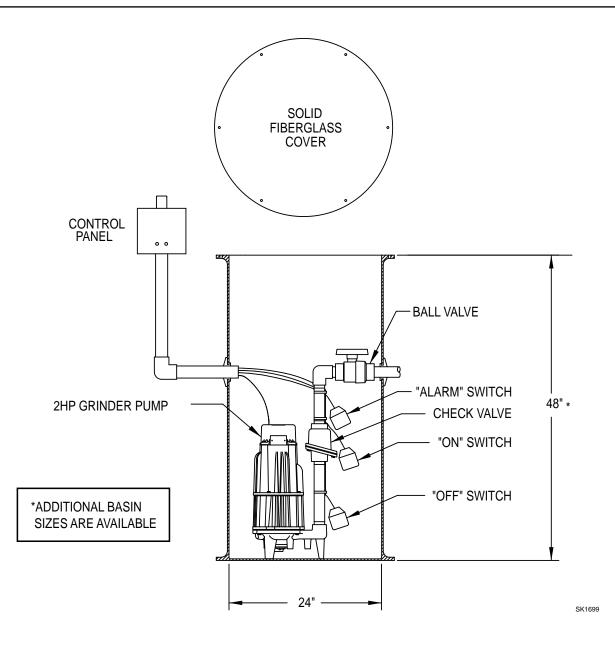

## SIMPLEX 840 GRINDER SYSTEM

P/N 920-0006 OUTDOOR FIELD ASSEMBLED

## Complete System As Shown Above (P/N 920-0006) Includes:

| <u>Oty</u> . | <u>Part No</u> . | Description                                            |
|--------------|------------------|--------------------------------------------------------|
| 1            | 840-0004         | 230 Volt, 1 Ph, 2 HP Grinder Pump                      |
| 1            | 10-0393          | NEMA 4X Simplex Control Panel                          |
|              |                  | with Automatic Reversing                               |
| 3            | 10-0225          | Float Switch with 15' Cord                             |
| 1            | 30-0163          | 1.25" Cast Iron Check Valve                            |
| 1            | 30-0175          | 1.25" Ball Valve                                       |
| 1            | 31-0866*         | 24" X 48" Fiberglass Basin with Solid Fiberglass Cover |

Loose fittings provided are to be field installed. There is one each of a 1¼", 1½", 2-2", and 4" pipe seal. Discharge pipe and fittings are not included.

Approximate Weight: 260 lbs. © Copyright 2009 Zoeller Co. All rights reserved.