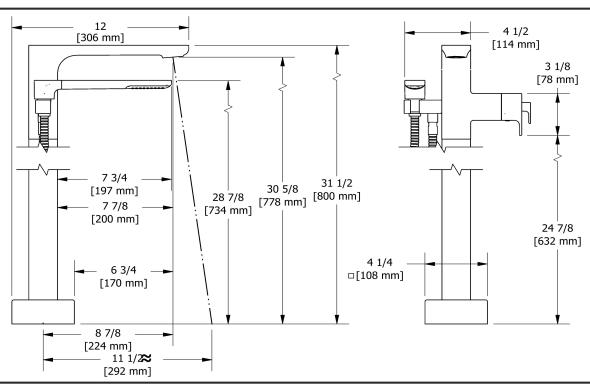

2-way Type T (thermostatic) coaxial floor-mount tub filler with hand shower trim

**TEO39** 



# **Specifications**

# **Descriptions**

- Thermostatic coaxial cartridge with check valves
- 1-jet hand shower/scale-free
- 2 check valves
- Trim only

## Available colors

- C : Chrome
- BN: Brushed Nickel (PVD)
- BK : Black

### Available flow

• 23 L/min, 6.0 gpm (US) 60psi

## **Certifications**

- CSA B125.1
- ASME A112.18.1
- ASSE 1016

cUPC®



Sizes, models and finishes may differ from thoses presented.

#### Warranty

This **Riobel Inc.** product you have purchased carries a Limited Lifetime Warranty on the chrome, PVD finish, blacks and all working parts and is guaranteed from the initial purchase date against all manufacturing defects. All other finishes, including plastic components, are guaranteed for one year. All electric and/or electronic parts are covered by a 5-year limited warranty.

#### **Customer Service**

Ontario, West Canada: 888-287-5354 Quebec, Maritimes, United States: 866-473-8442