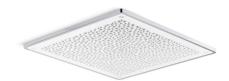

# Real Rain® overhead panel trim K-31111

## **Features**

- Trim is designed to fit securely around the Real Rain overhead panel
- Solid metal construction

# Installation

- Eight piece trim assembly is connected with a series of set
- Mounts flush to the surface of a drop ceiling
- If using DTV+™ system the user interface must be 99693-P-NA (99693-NA does not contain Real Rain software)
- If using DTV Prompt® system must include Real Rain diverter Codes/Standards valve and trim (K-76746 and K-76748) to actuate Deluge™ function
- Required for the K-31110, K-31110-G, and K-76728GL Real Rain overhead panels