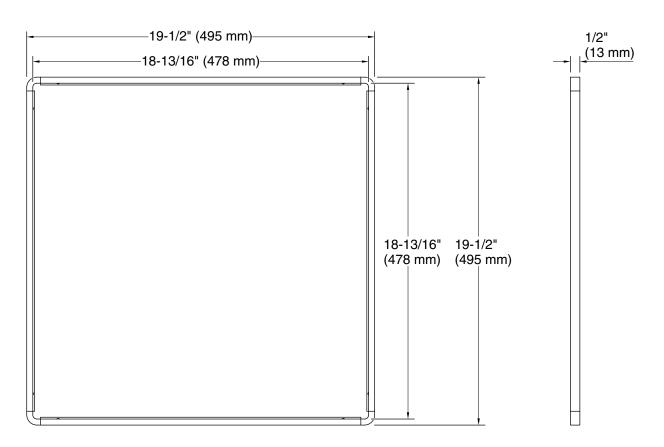

# **Technical Information**

All product dimensions are nominal.

Drain included: No