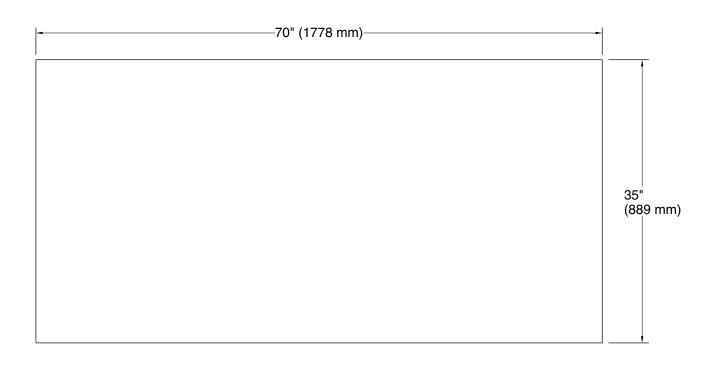

# **Turkish Bath Linens**

bath sheet with Textured weave, 35" x 70" K-31506-TX

#### **Technical Information**

All product dimensions are nominal.Installation Type:Surface-mountMaterial:Cotton, Turkish