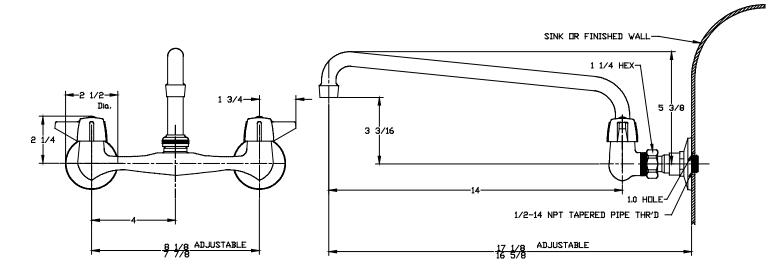

## Installation Drawing

**Brecksville**, Ohio 44141 Phone: (216) 883-0220 Fax: (440) 526-5745 www.CentralBrass.com