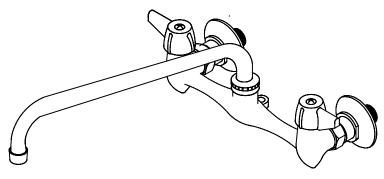

## MODEL NO. 0047-TA4 SINK FIXTURE **ADA COMPLIANT**

The wall mounted sink fitting is designed with a solid cast brass body with replaceable seats. The flanges are all brass and have 1/2-inch male pipe connections. The inlet supply location is adjustable by rotating the flange to obtain a 1/4-inch center variation. The 14-inch spout has a water saving aerator that limits the flow. The stems are all brass with a double O-Ring seal and rubber seat washer. The canopy handles are zinc die cast with a chrome plated finish. The faucet and flanges are polished and copper, nickel, and chrome plated.