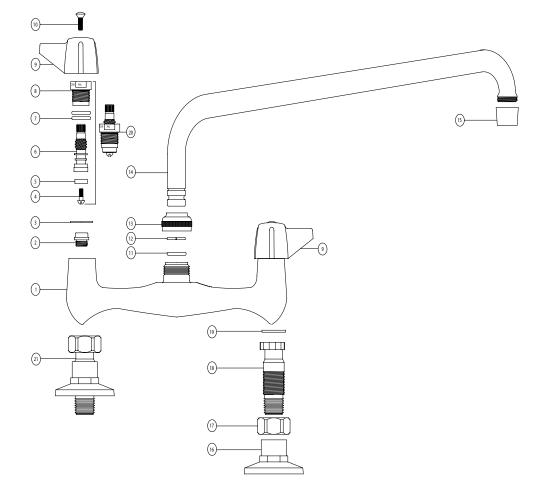

## MODEL NO. <u>0047-TA4</u> SINK FIXTURE ADA COMPLIANT

| # | Part #   | Description                      |
|---|----------|----------------------------------|
| 1 | 2831-CP  | Brass Faucet Body                |
| 2 | 263-BC   | Bronze Seat                      |
| 3 | 1028-Y   | Nylon Gasket                     |
| 4 | 104      | Brass Seat Washer                |
| 5 | 901-WNN  | Seat Washer                      |
| 6 | 453-FL   | Brass Left Thread O-Ring Stem    |
| 6 | 453-FR   | Brass Right Thread O-Ring Stem   |
| 7 | 1038-453 | O-Ring                           |
| 8 | 453-EWC  | Brass Left Thread O-Ring Bonnet  |
| 8 | 453-EWH  | Brass Right Thread O-Ring Bonnet |
| 9 | 523-С    | Handle Indexed "C"               |
| 9 | 523-Н    | Handle Indexed "H"               |

| #  | Part #         | Description                       |
|----|----------------|-----------------------------------|
| 10 | 107 <b>-</b> F | Brass Phillips Head Screw         |
| 11 | 1038-KN        | O-Ring                            |
| 12 | 166-FN         | Stainless Steel Snap Ring         |
| 13 | PF-783-DES     | Brass Spout Nut                   |
| 14 | PF-363-MA      | Brass Swivel Spout                |
| 15 | 30-M           | Female Aerator                    |
| 16 | 1146           | Flange                            |
| 17 | PF-2843-49     | Brass Hex Spout Nut               |
| 18 | 2846           | Brass Flange                      |
| 19 | 940-TRN        | Washer                            |
| 20 | SU-453-EL      | Left Thread O-Ring Stem Assembly  |
| 20 | SU-453-ER      | Right Thread O-Ring Stem Assembly |
| 21 | SU-2846        | Brass Flange Assembly             |