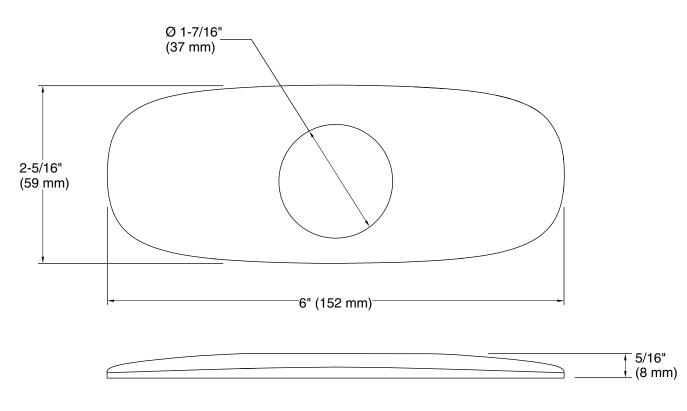

# KOHLER. Faucets

**Technical Information** All product dimensions are nominal.