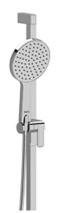

## **Descriptions**

- Square slide bar
- 150 cm (59") double interlock flexible hose, swivel and 2 check valves
- Scale-free
- Easy-Glide left cursor
- 4319, 1-jet hand shower