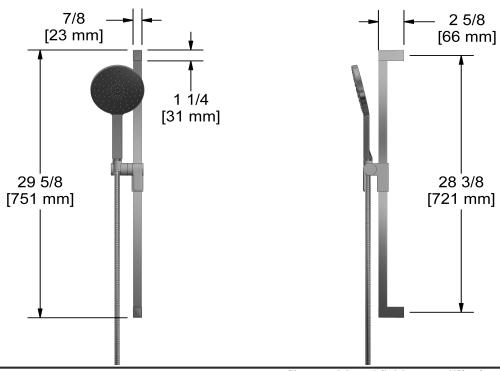

## **Descriptions**

- Square slide bar
- 150 cm (59") double interlock flexible hose, swivel and 2 check valves
- Scale-free
- Easy-Glide left cursor
- 4319, 1-jet hand shower