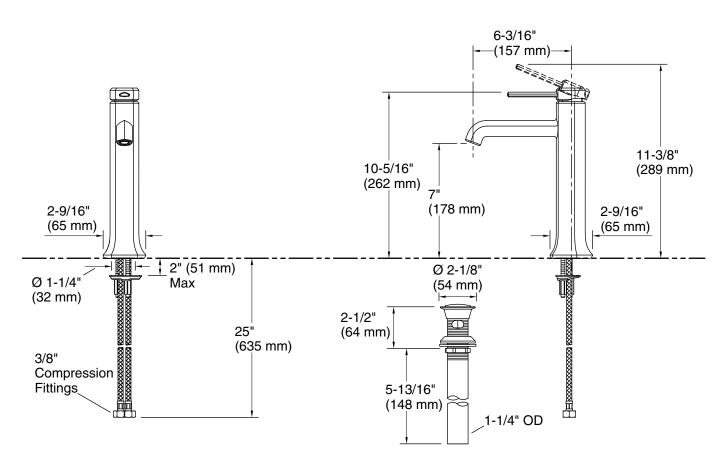

## **Technical Information**

All product dimensions are nominal.

Faucet:

Flow rate: 1.2 gal/min (4.5 l/min)

Pressure: 60 psi (4.1 bar)

Drain included: Yes
Drain with overflow: Yes

Spout:

Spout reach: 6-3/16" (157 mm)

## **Features**

- A single handle controls both on/off activation and temperature setting.
- 7" (178 mm) spout height.
- 6-3/16" (157 mm) spout reach.
- 1.2 gpm (4.5 lpm) maximum flow rate at 60 psi (4.14 bar).
- KOHLER ceramic disc valves exceed industry longevity standards for a lifetime of durable performance.
- Metal touch-activated drain with 1-1/4" tailpiece.
- Ideal for vessel sink applications.
- Part of the Occasion bathroom faucet and accessory collection.