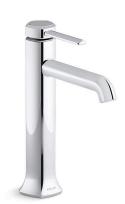

# Tall single-handle bathroom sink faucet, 1.2 gpm K-27003-4

## **Features**

- A single handle controls both on/off activation and temperature setting.
- 7" (178 mm) spout height.
- 6-3/16" (157 mm) spout reach.
- 1.2 gpm (4.5 lpm) maximum flow rate at 60 psi (4.14 bar).
- KOHLER ceramic disc valves exceed industry longevity standards for a lifetime of durable performance.
- Metal touch-activated drain with 1-1/4" tailpiece.
- Ideal for vessel sink applications.
- Part of the Occasion bathroom faucet and accessory collection.