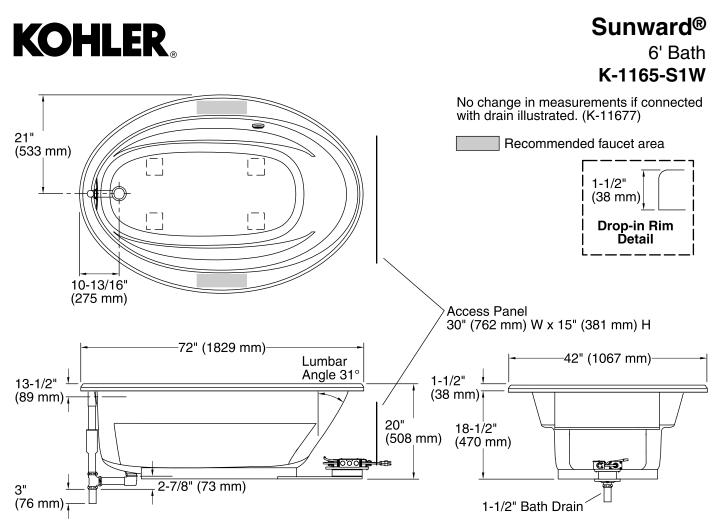

#### **Technical Information**

All product dimensions are nominal.

| Installation:        | Drop-in                                 |
|----------------------|-----------------------------------------|
| Drain location:      | End                                     |
| Basin area, bottom:  | 55-1/4" x 23-1/2" (1403 mm x 597 mm)    |
| Basin area, top:     | 64-1/2" x 32" (1638 mm x 813 mm)        |
| Weight:              | 85 lbs (38.6 kg)                        |
| Minimum floor load:  | 35 lbs/ft² (170.9 kg/m²)                |
| Water depth:         | 15" (381 mm)                            |
| Water capacity:      | 75 gal (283.9 L)                        |
| Template:            | Drop-in, 1042557-7, required, included  |
| Electrical component | Heated Surface: 120 V, 0.5 A, 60 Hz, 65 |
| rating:              | W                                       |
|                      |                                         |