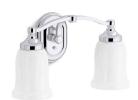

# **KOHLER**®

Two-light sconce K-11422

#### **Features**

- Frosted-glass shades
- Sconce can be positioned up or down, depending on room
- Coordinates with other products in the Bancroft collection
- Includes installation hardware
- Suitable for damp locations, per UL 1598

#### Material

- Premium metal construction for durability and reliability
- KOHLER finishes resist corrosion and tarnishing

# **Included Components**

Additional Components: Installation hardware



#### Codes/Standards

UL 1598 CSA C22.2 No. 250.0

# **KOHLER® Faucet Lifetime Limited** Warranty

See website for detailed warranty information.

## **Available Colors/Finishes**

Color tiles intended for reference only.

| Color | Code | Description       |
|-------|------|-------------------|
|       | SNL  | Polished Nickel   |
|       | BNL  | Brushed Nickel    |
|       | BZL  | Oil-Rubbed Bronze |
|       | CPL  | Polished Chrome   |





Two-light sconce K-11422



## **Technical Information**

All product dimensions are nominal.

Installation Type: Wall-mount

Material: Metal, Glass

Number of Lights: 2

# **Notes**

Install this product according to the installation guide.