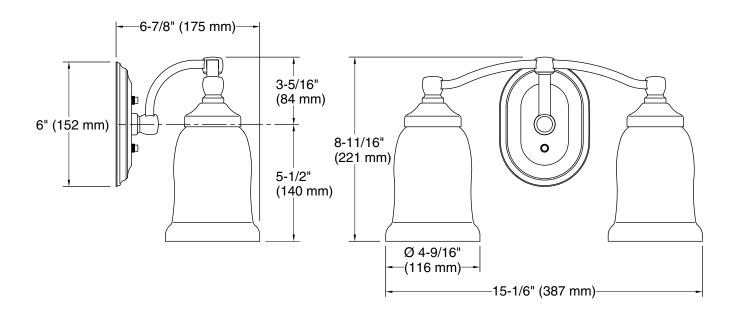

# **KOHLER**®

Two-light sconce K-11422

Two-light sconce K-11422

## **Technical Information**

All product dimensions are nominal.

Installation Type: Wall-mount

Material: Metal, Glass

Number of Lights: 2