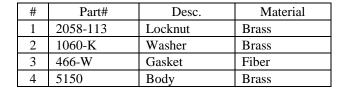

## MODEL NO. <u>0112-AL</u> OVERFLOW DRAIN SOCKET

MANUFACTURING COMPANY 2950 East 55<sup>th</sup> St. Cleveland, Ohio 44127 (216) 883-0220

The Centralift bath drain is designed for use with cast iron trap installations. The lift and turn stopper provides a full open drain and a positive leak tight shut off with an O-ring seal. The bath drain is a heavy duty brass casting that is polished and chrome plated. The strainer body is sealed with a rubber washer. The O-ring is Buna N rubber.



## INSTALLATION DRAWING





2950 East 55th Street Cleveland, Ohio 44127 Phone#: 216-883-0220 Fax#: 216-883-0875

## MODEL NO. <u>0112-AL</u> OVERFLOW DRAIN SOCKET

## Parts Breakdown







(2)