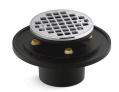

# Clearflo round brass tile-in shower drain K-22671

#### **Features**

- Full-assembly drain includes grid, brass throat and cast iron drain body
- Removable round-shaped grid plate
- Reversible collar accommodates a range of tile thicknesses
- 3" cast iron drain body inlet to fit 2" and 3" metal connection
- Brass construction drain throat