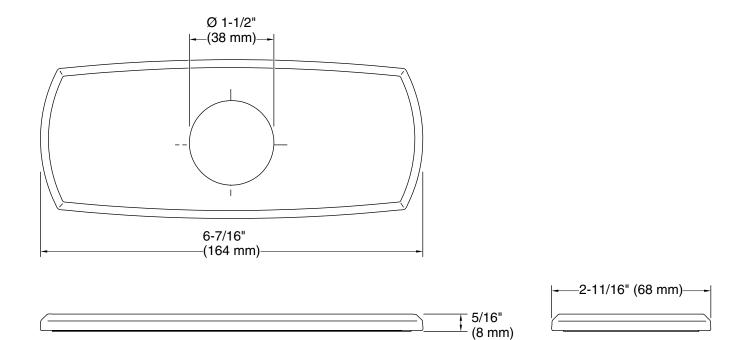

# Occasion<sup>TM</sup> Escutcheon plate K-27007

## **Technical Information**

All product dimensions are nominal.