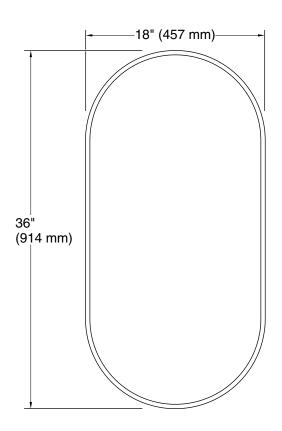

psule mirror **K-31371** 

### **Features**

- Clean and timeless design allows for use in any interior space
- Mounts vertically or horizontally depending on the look you want to create
- Frame maintains a durable, long-lasting finish
- Finishes coordinate with KOHLER® faucet and lighting products

#### Material

- Premium metal and mirrored glass construction
- KOHLER® finishes resist corrosion and tarnishing

### Installation

Mounting kit ensures quick and easy installation



### Codes/Standards

None Applicable

# **KOHLER® One-Year Limited Warranty**

See website for detailed warranty information.

### **Available Colors/Finishes**

Color tiles intended for reference only.

**Color Code Description** 

CPL Polished Chrome





# **Essential**

18" x 36" capsule mirror **K-31371** 





### **Technical Information**

All product dimensions are nominal.

### **Notes**

Install this product according to the installation instructions.

Install the fastener to a stud to avoid possible property and product damage.