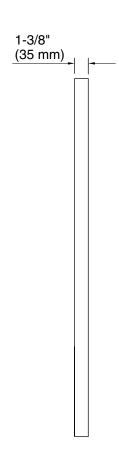

ule mirror **K-31371** 

### **Features**

- Clean and timeless design allows for use in any interior space
- Mounts vertically or horizontally depending on the look you want to create
- Frame maintains a durable, long-lasting finish
- Finishes coordinate with KOHLER® faucet and lighting products

#### Material

- Premium metal and mirrored glass construction
- KOHLER® finishes resist corrosion and tarnishing

### Installation

Mounting kit ensures quick and easy installation



### Codes/Standards

None Applicable

# **KOHLER® One-Year Limited Warranty**

See website for detailed warranty information.

### **Available Colors/Finishes**

Color tiles intended for reference only.

**Color Code Description** 

CPL Polished Chrome





# **Essential**

18" x 36" capsule mirror **K-31371** 





### **Technical Information**

All product dimensions are nominal.

### **Notes**

Install this product according to the installation instructions.

Install the fastener to a stud to avoid possible property and product damage.