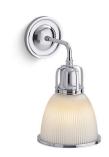

## **Hauksbee®** One-light bell sconce K-32281-SC01

# **Hauksbee®**

One-light bell sconce K-32281-SC01

#### **Features**

- The glass shade detail is reminiscent of vintage holophane glass.
- A perfect piece for any farmhouse- or industrial-style space - kitchen, master bathroom, guest bathroom, hallway, or mudroom.
- Medium base (E26) socket, works best with type A or G light bulbs (sold separately).
- Suitable for damp locations, per UL 1598.