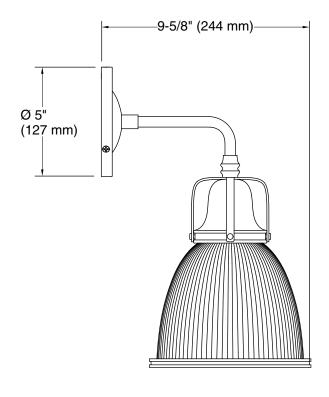

#### **Technical Information**

All product dimensions are nominal.

Material: Steel, Aluminum, Glass

Number of Lights: 1

Lighting Type: Socket-based Socket Type: E-26 Medium

Number of Shades: 1

Shade Type: Glass - frosted