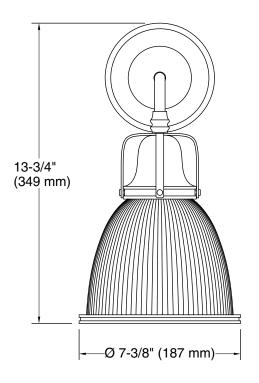

#### **Technical Information**

All product dimensions are nominal.

Material: Steel, Aluminum, Glass

Number of Lights: 1

Lighting Type: Socket-based Socket Type: E-26 Medium

Number of Shades: 1

Shade Type: Glass - frosted